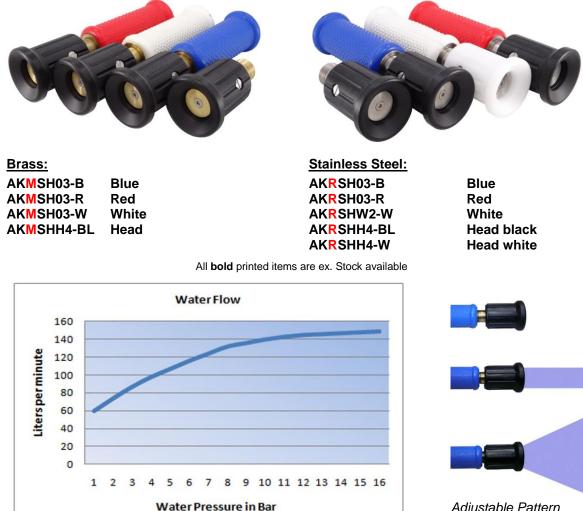

## Heavy duty spray heads

## For cleaning with cold or warm water, with adjustable pattern.

The water pattern is adjustable by turning the head. To save water the nozzles can be totally closed as well by turning the head.

Adjustable Pattern Turnable head

## Technical data:

- Brass or stainless steel housing
- Max Pressure 16 Bar
- Max Temp 80°C
- Inlet ½" BSP female
- Adjustable beam pattern
- Can be closed by means of the spray head
- Weight about 500g
- Covers of EPDM rubber
- Brass with EPDM seals
- Stainless steel with VITON seals